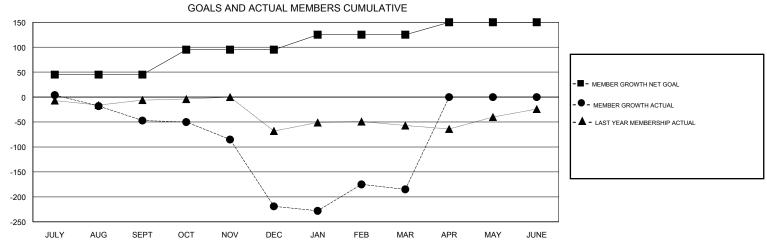

## **ANIL TULSYAN LOCATION INDIA GMT CA** Clubs Members RESULTS FOR 2018-2019 RESULTS FOR 2018-2019 NEW CLUB GOAL NEW CLUBS DROPPED CLUBS MEMBER GROWTH NET MEMBER GROWTH DROPPED QUARTER QUARTER GOAL ACTUAL MEMBERS ACTUAL (including transfers) 0 0 45 15 61 JULY/AUG/SEPT JULY/AUG/SEPT 50 11 180 OCT/NOV/DEC OCT/NOV/DEC 0 0 0 30 87 40 JAN/FEB/MAR JAN/FEB/MAR 0 0 0 25 0 0 APR/MAY/JUNE APR/MAY/JUNE